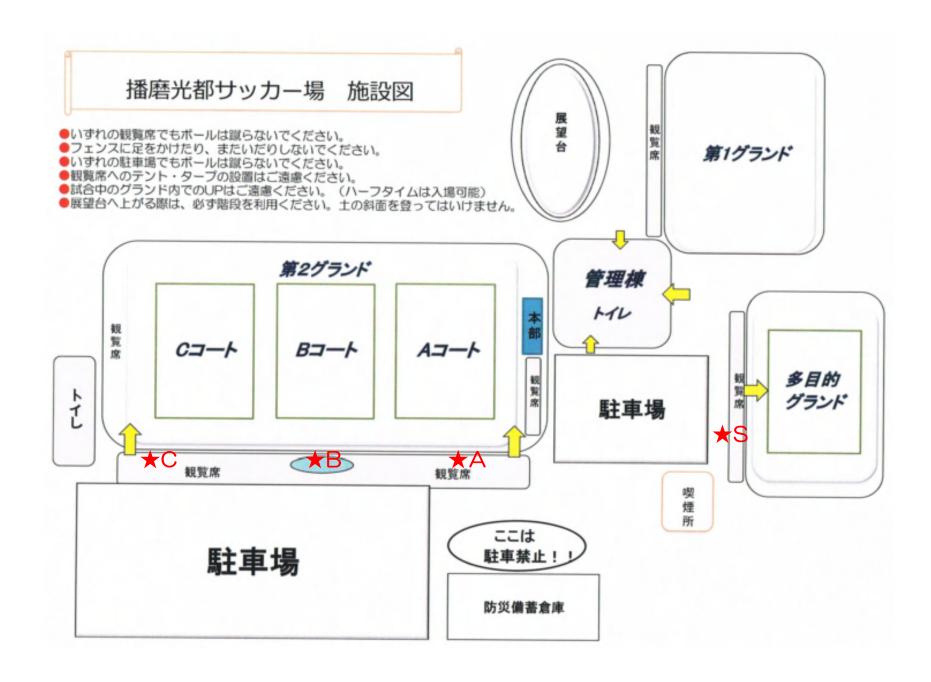

## [播磨光都サッカー場(木戸口公園)の注意事項]

- ・ 敷地内全面禁煙(車内は可)、火気厳禁(簡易ガスコンロも含む)、禁酒とする。
- ・観覧席内、ビッチ内のテント及びフエンス等にひもを掛けてのシートも禁止。
- ・ ピッチ内の飲料水は水のみ(お茶、スポーツドリンク不可)。
- ピッチ内に入るときは靴の土等を落として入ること。
- ピッチ内で遊ばないこと。
- ピッチ内での練習等は選手、指導者のみとする。なお試合でのベンチ人数については大会要項による。
- 人工芝を触って抜かないこと。
- ごみは必ず持ち帰ること(ゴミ箱は設置してません)。
- フエンスに足を掛けたり、登らないこと。
- ピッチには入り口以外から入らないこと。
- 駐車場等(アスファルト舗装等)でボール遊びをしないこと。
- 駐車場の枠が無いが順序よく南北方向に駐車すること。
- 「工リ・駐車場が満杯の場合は、公園入り口の県道沿いの駐車場にとめること。
- マッ. 防災備蓄倉庫前、道路、通路に車を駐車しないこと。
  - ・ 駐車場(アスファルトの上)にテントを設置しないこと。
  - 工事現場に近づかないこと。
  - ボールを故意にフエンスに当てないこと。
  - 試合中の練習は禁止とするが試合と試合の間は可能とする。ただし使用していないコートがある場合は次の試合のチームのみ使用してもよい。
  - ・ 駐車場でのトラブルは当事者同士で処理すること。一切責任は負いません。
  - 更衣室を使用されたチームは掃除をすること。
  - 利用時間に準備、後片付けや更衣室使用時間は含まれます。
  - その他施設を大事に使用すること。
  - その他管理人の指示に従うこと。

上記の事が守れないチーム(応援の父兄含)は公園から退去させることがあります。

(\*申込責任者が使用者全員に以上の事を責任持って連絡してください)

播磨光都サッカー場事務所

〒678-1205 赤穂郡上郡町光都3丁目9番3号 TEL 0791-58-1616